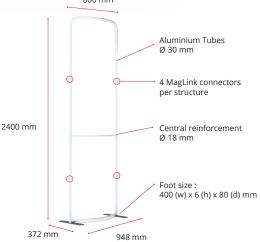

360° MagLink connector in each pole. 4 magnets per structure

Self-locking system with bungee poles and push-buttons

Central reinforcement tube (Ø 18 mm)

Simple assembly with numbered frame parts

400 mm extension

included

2 stabilising feet with Twist & Lock supplied with each frame

Double-sided tension fabric. Zip system

Modulate<sup>™</sup> carry bag with dedicated compartments for the feet and graphics

## Structure informations :

| Item                       | Modulate Curved 824                                         |
|----------------------------|-------------------------------------------------------------|
| Code                       | MOD-C-824                                                   |
| Structure dimensions       | 948 (w) x 2400 (h) x 372 (d) mm                             |
| Graphic visual area        | 895 (w) x 2382 (h) mm                                       |
| Boxed dimensions (2 boxes) | 1000 (w) x 245 (h) x 125 (d) + 460 (w) x 65 (h) x 65 (d) mm |
| Structure weight           | 6.93 kg                                                     |
| Boxed weight (2 boxes)     | 7.27 kg                                                     |