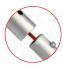

- Thanks to the exclusive MagLink magnetic system built into the structure, you can connect the frames by simply touching them together.
- With the Twist & Lock system, simply position the foot under the structure, turn it and it's locked!
- The graphics are very easy to maintain thanks to the crease-resistant and machine washable textile cover. Stretch fabric with zip system.

360° MagLink connector in each pole. 4 magnets per structure

Self-locking system with bungee poles and push-buttons

Central reinforcement tube (Ø 18 mm)

Simple assembly with numbered frame parts

400 mm extension