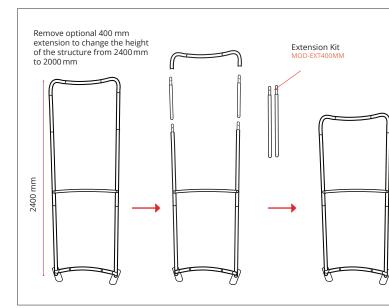

360° MagLink connector in each pole. 4 magnets per structure

Self-locking system with bungee poles and push-buttons

Central reinforcement tube (Ø 18 mm)

Simple assembly with numbered frame parts

400 mm extension

## REKONFIGURIERBARE HÖHE

CONNECTING MULTIPLE FRAMES

Remove one foot from second frame and align both frames on one foot

MODULATE

mm

2000

2400 MM -> 2000 MM