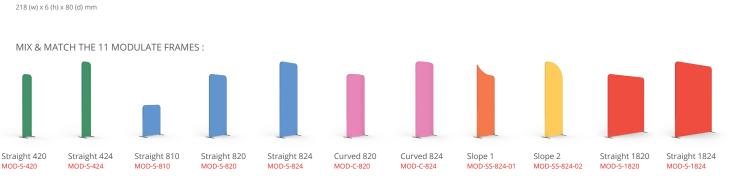

## Modulate<sup>™</sup> Curved 824 MOD-C-824

Modulate<sup>™</sup> consists of a set of frames made from aluminium tubes (Ø30 mm) covered with a printed tension fabric graphic. These frames can be connected together using powerful magnets inside each frame. Modulate range is available in 11 different sized formats.

- Thanks to the exclusive MagLink magnetic system built into the structure, you can connect the frames by simply touching them together.
- With the Twist & Lock system, simply position the foot under the structure, turn it and it's locked!
- The graphics are very easy to maintain thanks to the crease-resistant and machine washable textile cover. Stretch fabric with zip system.