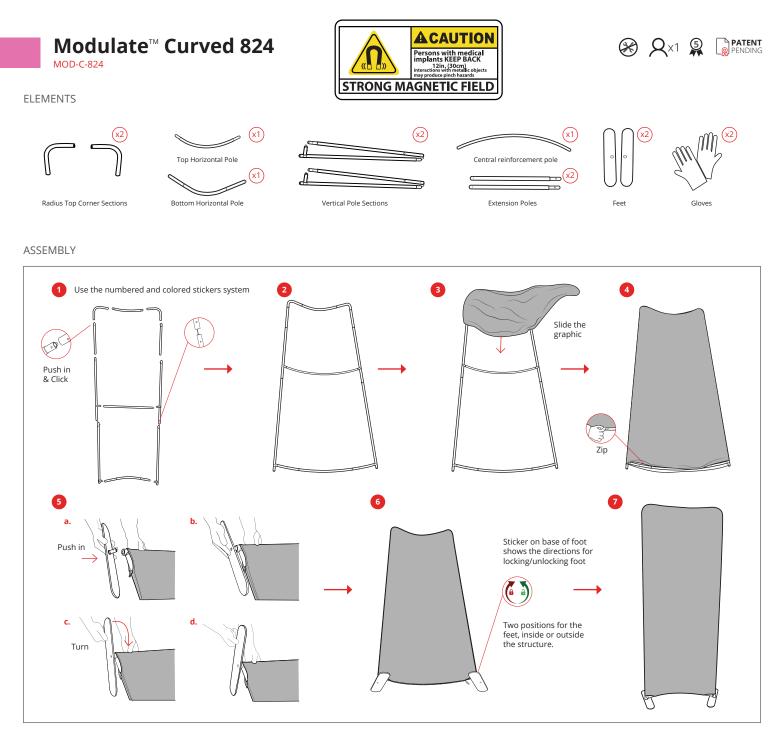

- Thanks to the exclusive MagLink magnetic system built into the structure, you can connect the frames by simply touching them together.
- With the Twist & Lock system, simply position the foot under the structure, turn it and it's locked!
- The graphics are very easy to maintain thanks to the crease-resistant and machine washable textile cover. Stretch fabric with zip system.

360° MagLink connector in each pole. 4 magnets per structure

Self-locking system with bungee poles and push-buttons

Central reinforcement tube (Ø 18 mm)

Simple assembly with numbered frame parts

400 mm extension

included

2 stabilising feet with Twist & Lock supplied with each frame

Double-sided tension fabric. Zip system

Modulate<sup>™</sup> carry bag with dedicated compartments for the feet and graphics