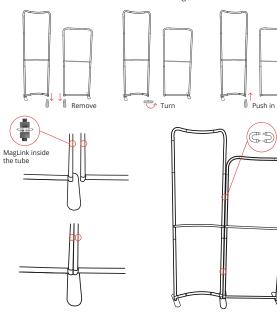

- Thanks to the exclusive MagLink magnetic system built into the structure, you can connect the frames by simply touching them together.
- With the Twist & Lock system, simply position the foot under the structure, turn it and it's locked!
- The graphics are very easy to maintain thanks to the crease-resistant and machine washable textile cover. Stretch fabric with zip system.

## REKONFIGURIERBARE HÖHE

CONNECTING MULTIPLE FRAMES

Remove one foot from second frame and align both frames on one foot

MODULATE

mm

2000

2400 MM -> 2000 MM