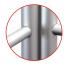

- Thanks to the exclusive MagLink magnetic system built into the structure, you can connect the frames by simply touching them together.
- With the Twist & Lock system, simply position the foot under the structure, turn it and it's locked!
- The graphics are very easy to maintain thanks to the crease-resistant and machine washable textile cover. Stretch fabric with zip system.

## REKONFIGURIERBARE HÖHE

CONNECTING MULTIPLE FRAMES

Remove one foot from second frame and align both frames on one foot

MODULATE

mm

2000

2400 MM -> 2000 MM