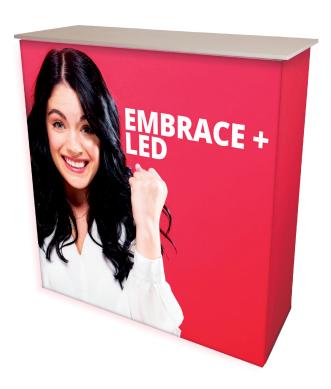

Attach graphic into SEG channel Internal LED lighting

Double-sided collapsible counter with aluminium frame for dressing with visual textile. Backlit graphics boost your brand messaging.