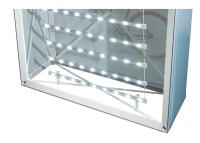

## **Description:**

- LED back lighting kits can be attached on to the scissorsto illuminate the front.
- This system comes with the appropriate channel bars for a double sided display
- Tool-free
- Angled channel bars so that there are minimal shadows

#### LED lights:

- Consists of 8 ledstrip (each with 9 LED bulbs)
- Transformer: max power 90W