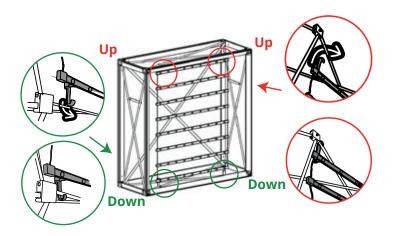

**User Instruction** 

12

Position the table top on the pins of the structure. Connect the LED curtain to the transformer.

Make sure all connections are properly made before turning on the device. Misuse could damage the LEDs.