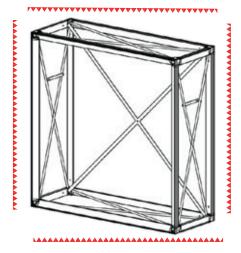

Attach graphic into SEG channel Internal LED lighting

Double-sided collapsible counter with aluminium frame for dressing with visual textile. Backlit graphics boost your brand messaging.

## **Description:**

- LED back lighting kits can be attached on to the scissorsto illuminate the front.
- This system comes with the appropriate channel bars for a double sided display
- Tool-free
- Angled channel bars so that there are minimal shadows