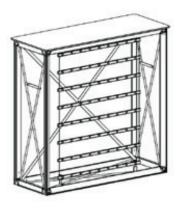

**User Instruction** 

12

Position the table top on the pins of the structure. Connect the LED curtain to the transformer.

Make sure all connections are properly made before turning on the device. Misuse could damage the LEDs.