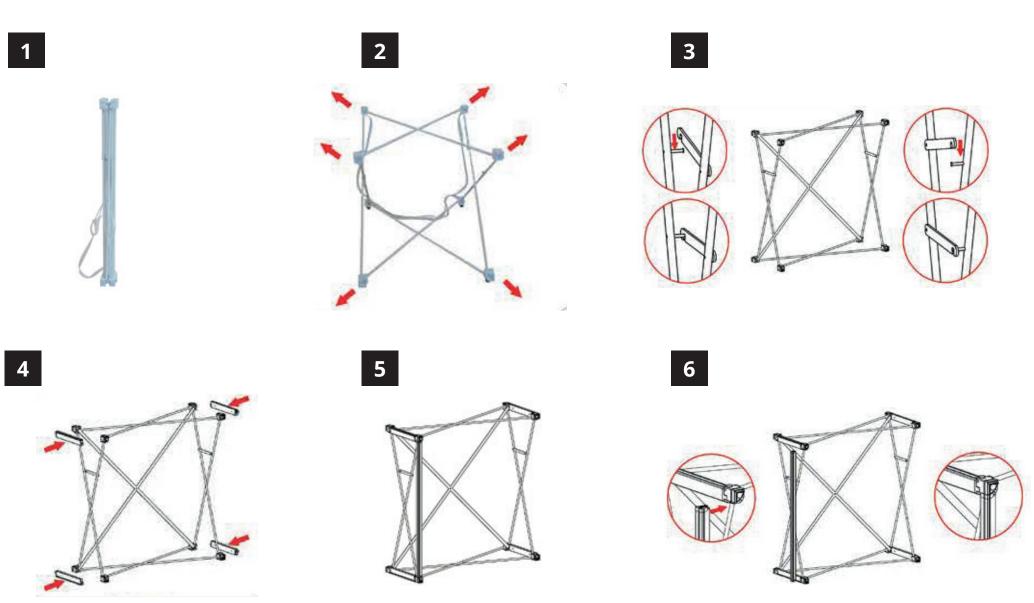

8

9

Place the LED curtain at the front of the counter

11a

Insert the fabric graphic in the grooves on the frame

Disclaimer: We are continually improving and modifying our product range and reserve the right to vary the specifications without prior notice. All dimensions and weights quoted are approximate

**User Instruction** 

12

Position the table top on the pins of the structure. Connect the LED curtain to the transformer.

Make sure all connections are properly made before turning on the device. Misuse could damage the LEDs.