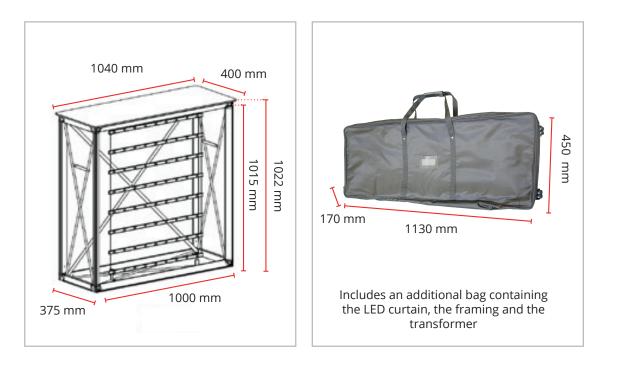

#### Hardware:

|    | Code             | Name               | Hardware Dimensions with<br>table top (h x w x d mm) | Hardware Dimensions<br>without table top (h x w x<br>d mm) | Weight with<br>table top | Weight with<br>bag | Parcel dimen-<br>sions (h x w x d<br>mm) | Weight  |
|----|------------------|--------------------|------------------------------------------------------|------------------------------------------------------------|--------------------------|--------------------|------------------------------------------|---------|
| EN | MB-PI -CNTR-I FD | Lada Embrace + LED | 1022 x 1040 x 400                                    | 1015 x 1000 x 375                                          | 11 kg                    | 15 kg              | 190 x 1175 x 470                         | 16,2 kg |

Dimensions folded structure: 85 (h) x 1055 (w) x 110 (d) mm

Tablet dimensions only: 13 (h) x 1040 (w) x 400 (d) / Weight : 3,8 kg  $\,$ 

User Instruction

Disclaimer: We are continually improving and modifying our product range and reserve the right to vary the specifications without prior notice. All dimensions and weights quoted are approximate