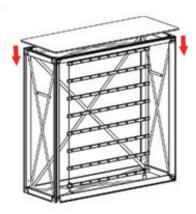

**User Instruction** 

12

Position the table top on the pins of the structure. Connect the LED curtain to the transformer.

Make sure all connections are properly made before turning on the device. Misuse could damage the LEDs.