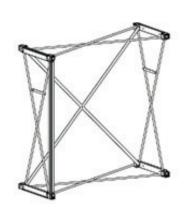

Attach graphic into SEG channel Internal LED lighting

Double-sided collapsible counter with aluminium frame for dressing with visual textile. Backlit graphics boost your brand messaging.

## **Description:**

- LED back lighting kits can be attached on to the scissorsto illuminate the front.
- This system comes with the appropriate channel bars for a double sided display
- Tool-free
- Angled channel bars so that there are minimal shadows