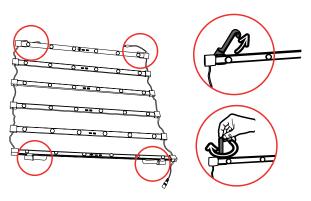

8

9

Place the LED curtain at the front of the counter

11a

Insert the fabric graphic in the grooves on the frame

Disclaimer: We are continually improving and modifying our product range and reserve the right to vary the specifications without prior notice. All dimensions and weights quoted are approximate