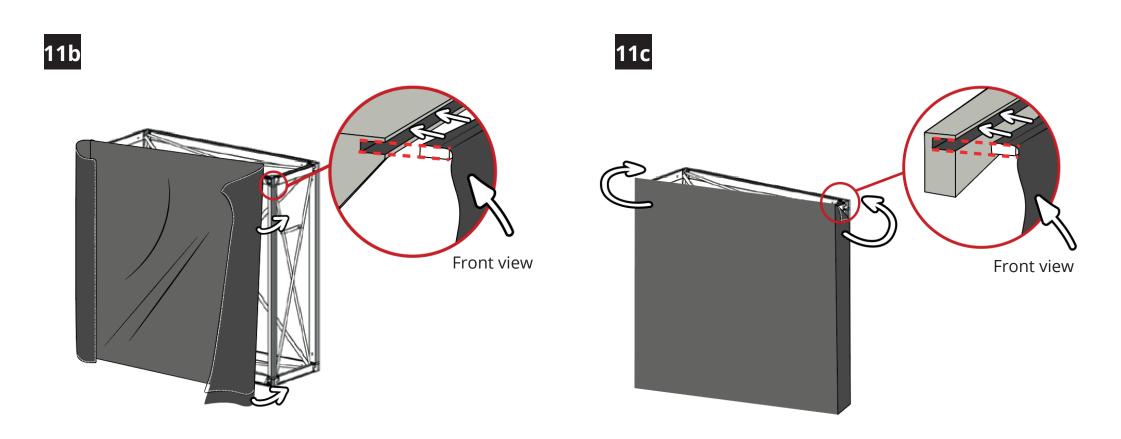

8

9

Place the LED curtain at the front of the counter

11a

Insert the fabric graphic in the grooves on the frame

Disclaimer: We are continually improving and modifying our product range and reserve the right to vary the specifications without prior notice. All dimensions and weights quoted are approximate